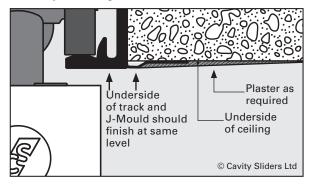

### **Installation Notes**

- 1 Ensure underside of track is level with the underside of the J-Mould. This may require the underside of the track to finish 1-2mm below the underside of the ceiling before stopping.
- 2 Check lining thickness used. 10mm lining: leave MDF packer in place. 13mm lining: remove packer.
- 3 Fit J-mould (not supplied) along opening of doorway. Cut lining in and fix.
- 4 Plaster and finish, taking care to keep the inside of track free of dust and paint splatter by opening the door(s) fully and masking the track slot(s).

### Close up of Fixing Detail