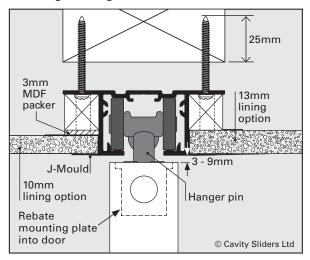

### **General Notes**

- Units should be installed completely before the ceiling is fitted. Take care to ensure installed track height suits ceiling installation (see note 1).
- Install the unit as per the standard instructions supplied.

### **Installation Notes**

- 1 Ensure underside of track is level with the underside of the J-Mould. This may require the underside of the track to finish 1-2mm below the underside of the ceiling before stopping.
- 2 Check lining thickness used. 10mm lining: leave MDF packer in place. 13mm lining: remove packer.
- 3 Fit J-mould (not supplied) along opening of doorway. Cut lining in and fix.
- 4 Plaster and finish, taking care to keep the inside of track free of dust and paint splatter by opening the door(s) fully and masking the track slot(s).